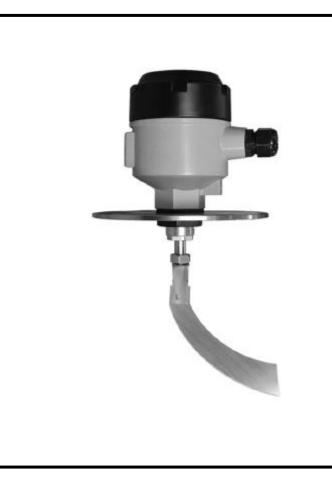

#### **Rotary paddle level switch**

- Operating temp.: -20~350°C Installation: horizontal or vertical
- Well shaft seal to prevent dust penetration
- Connection: flange/thread
- Low cost and reliable powder level
- measuring instrument