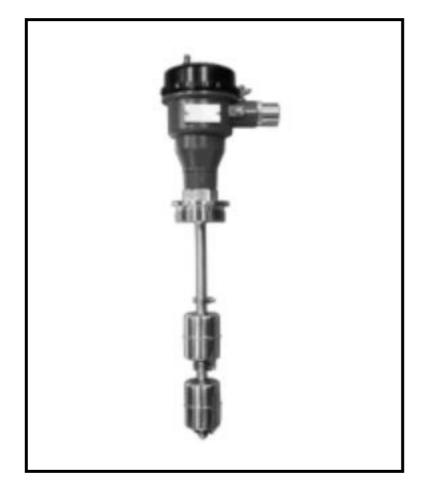

#### Multiple point float level switch

- 1-8 multi-control points
- Housing: Housing: explosion proof or anticorrosive available
- Max. Operating temp.:200°C SUS304
- Connection: flange, thread and other options