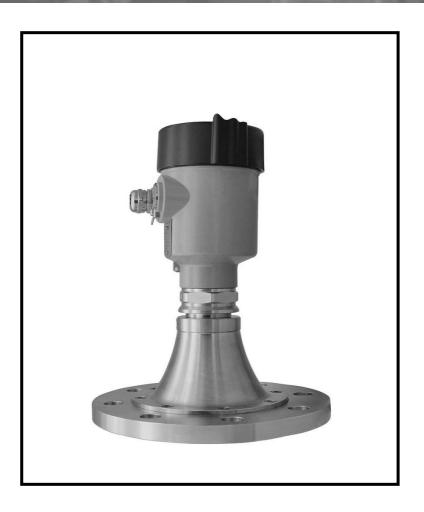

#### **Radar level transmitter**

- Model of non contact measurement
- Measuring range: Max. 70m
- Operating temp.: -40~400°C
- Operating pressure: -0.1~40MPa