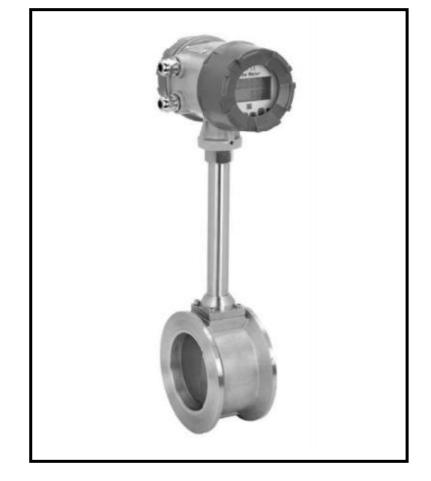

#### **Vortex flow meter**

- Range: gas: 7m/s~40m/s; liquid: 0.7m/s~7m/s
- Pressure: 1.6~4.0MPa customized
- Temperature and pressure compensation integration, easy installation