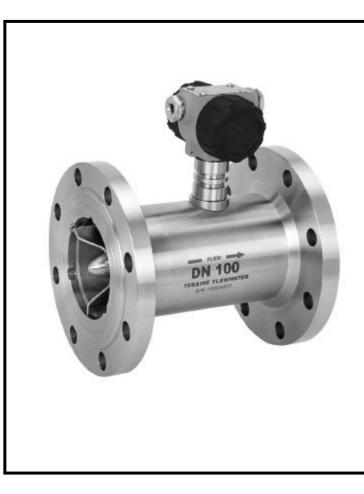

#### **Turbine flow meter**

- Repeatability: 0.05%~0.2%
- Accuracy: ±0.5%
- Output: 4~20mA/Hart/Pulse
- Sensor material: SUS304/SUS316
- Ideal option of flow measurement for clean fluid