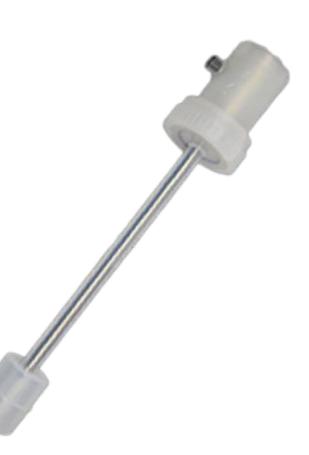

# Intelligent sensing solutions

-Magnetostrictive level meter

- Accuracy up to 0.05%
- **Multiple materials for your choices**
- Intrinsically-safe and explosion-proof types as you require

- Accuracy up to 0.05%

#### **Magnetostrictive level transmitter**

- High accuracy: <0.01F.S
- Material:US304/SUS316L/PP/PVDF/PVC/PFA
- Operating temp.: -40~200°C
- Measuring Levels: 1 or 2 levels