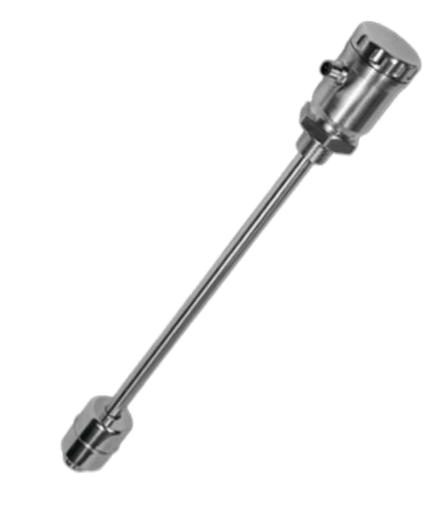

## Intelligent sensing solutions

-Magnetostrictive level meter

- Accuracy up to 0.05%
- **Reading easily**
- Multiple materials for your choices
- **Prime choice for location**
- Intrinsically-safe and explosion-proof types as you require

#### **Magnetostrictive level transmitter**

- High accuracy: <0.01F.S
- Material:US304/SUS316L/PP/PVDF/PVC/PFA
- Operating temp.: -40~200°C
- Measuring Levels: 1 or 2 levels