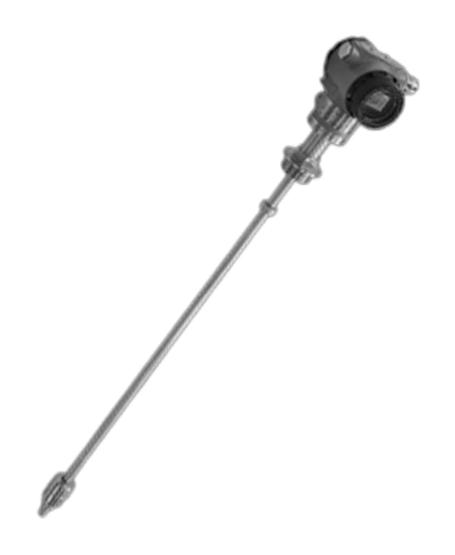

- Accuracy up to 0.05%
- **Reading easily**
- Multiple materials for your choices Prime choice for double level measurement Intrinsically-safe and explosion-proof types
- as you require

- Accuracy up to 0.05%
- **Prime choice for limited space**
- Multiple materials for your choices

#### Magnetic float level transmitter

- Housing: explosion proof or anti-corrosive
- Low cost, good durability
- Material: SUS304/SUS316/PP/PVDF/PVC
- Operatingng temp.: Max.80°C PP/PVC; 200°C SUS304/316