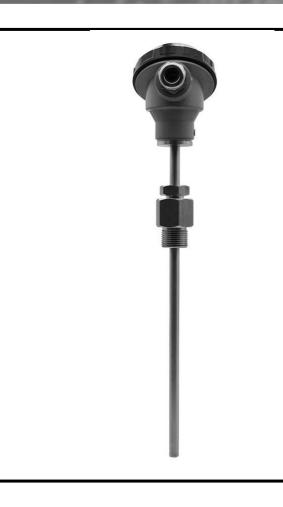

#### **Temperature transmitter**

- Wetted material: SUS304 or customized
- Output: many kinds of output and ICP applicable
- Reliable structure, accurate delivery
- Sensor: K/S/PT100/PT1000