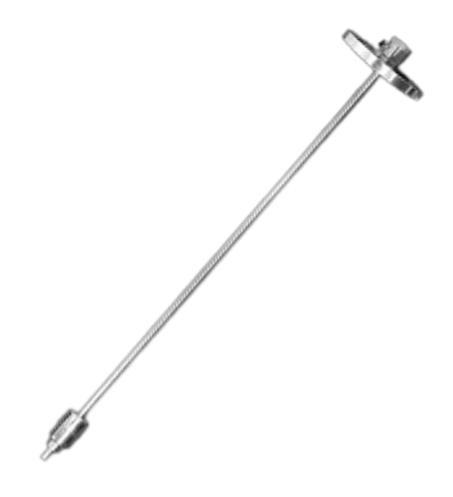

#### **Magnetostrictive level transmitter**

- High accuracy: <0.01F.S
- Material:US304/SUS316L/PP/PVDF/PVC/PFA
- Operating temp.: -40~200°C
- Measuring Levels: 1 or 2 levels