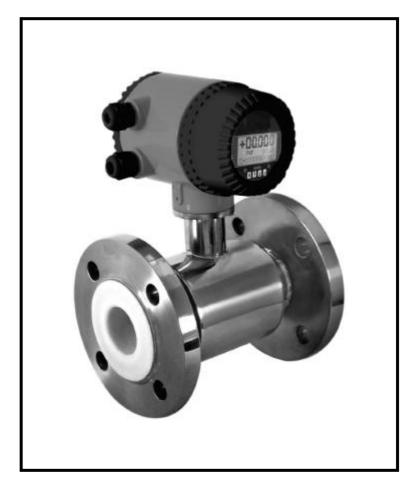

#### **Electromagnetic flow meter**

- Medium: conductive liquid
- Accuracy: ±0.5%F.S
- Operating temp.: -25~180°C
- Operating pressure: 1.0, 1.6, 4.0MPa
- Good accuracy, reliability and applicability