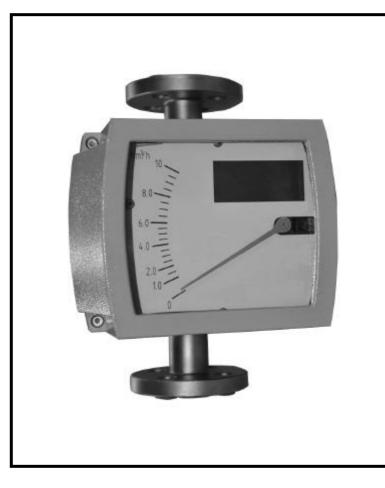

#### Metal rotor flow meter

- Tube material: SUS304/316/PTFE/Titanium alloy
- Operating temp.:  $-80 \sim 300^{\circ}$ C
- Output: no/4~20mA/Pulse
- · Low cost and reliable flow measurement