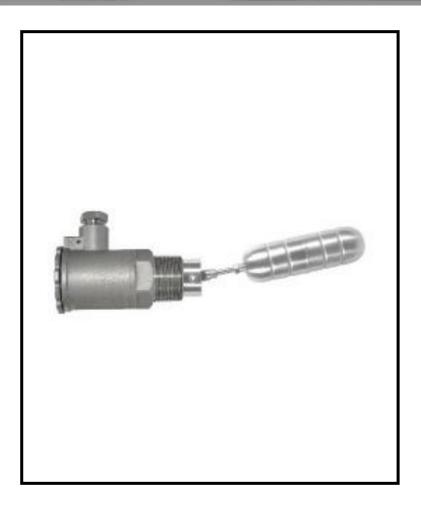

#### Magnetic float level transmitter

- Housing: explosion proof or anti-corrosive
- Low cost, good durability
- Material: SUS304/SUS316/PP/PVDF/PVC
- Operatingng temp.: Max.80°C PP/PVC; 200°C SUS304/316

#### Side mounted float switch

- Max. Operating temp.: 350°C
- Wetted material: SUS304/3US316L/PP/PVDF
- Housing: explosion proof or anti-corrosive available
- Connection: flange, thread and many op ons