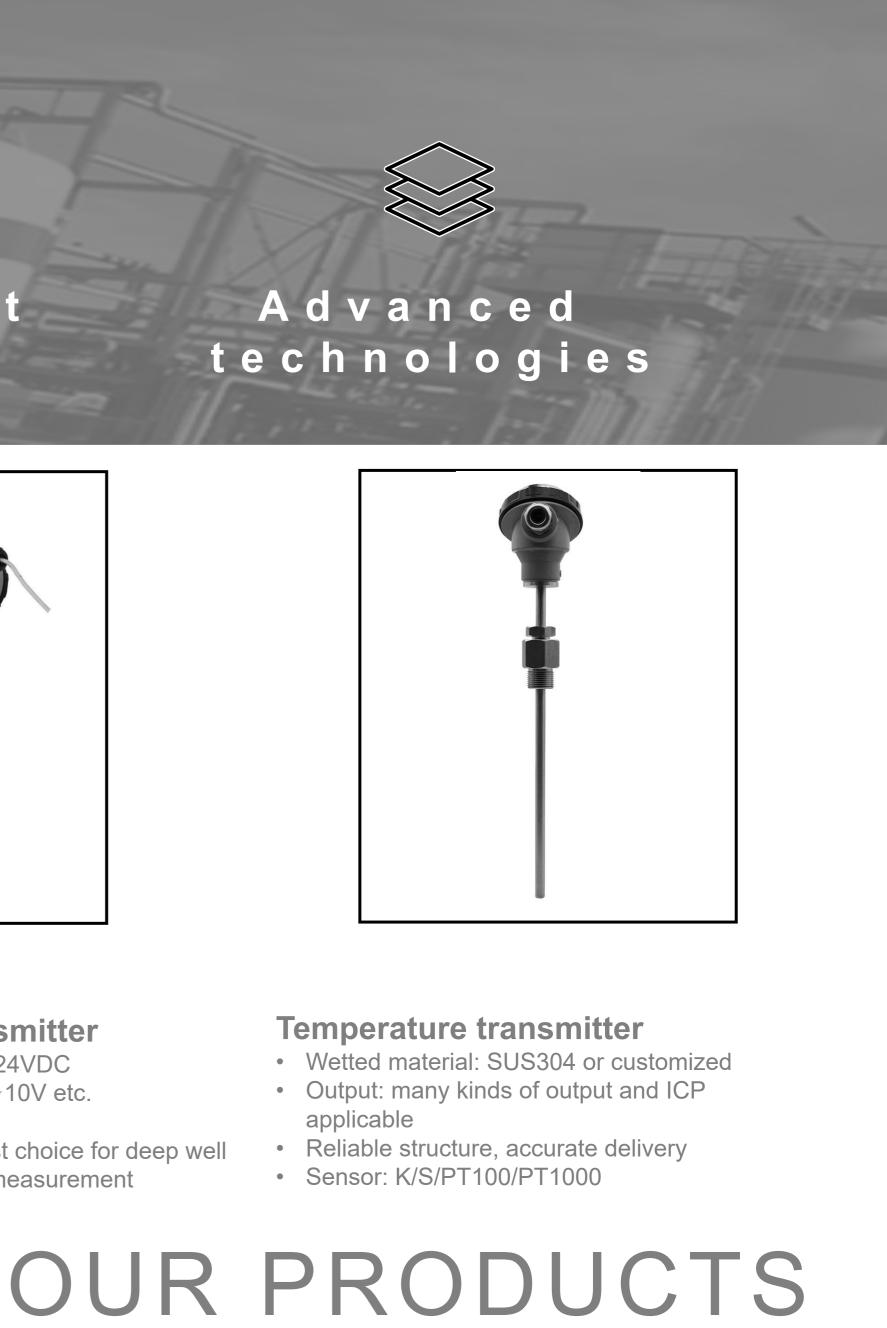

#### **Temperature transmitter**

- Wetted material: SUS304 or customized
- Output: many kinds of output and ICP applicable
- Reliable structure, accurate delivery
- Sensor: K/S/PT100/PT1000