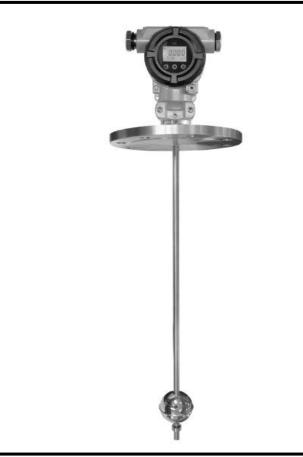

#### **Magnetostrictive level transmitter**

- High accuracy: <0.01F.S
- Material:US304/SUS316L/PP/PVDF/PVC/PFA
- Operating temp.: -40~200°C
- Measuring Levels: 1 or 2 levels