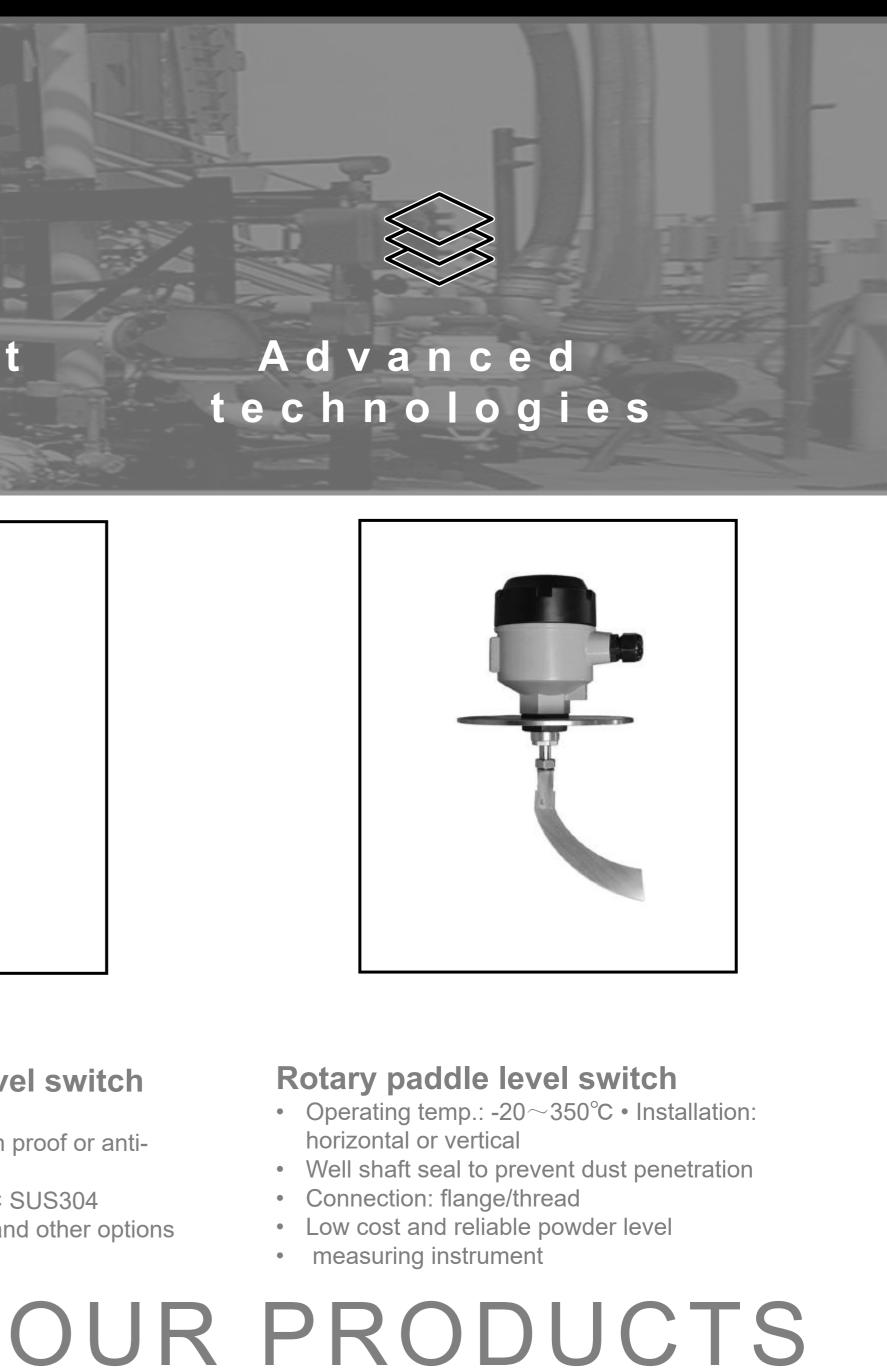

#### **Rotary paddle level switch**

- Operating temp.: -20~350°C Installation: horizontal or vertical
- Well shaft seal to prevent dust penetration
- Connection: flange/thread
- Low cost and reliable powder level
- measuring instrument