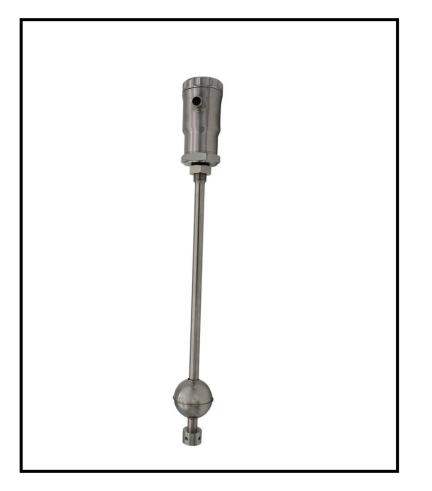

#### Magnetic level gauge

- Material: SUS304/SUS316L/PP/PVDF/PVC
- Max temperature: 400°C
- Max pressure: 130 bar
- Installation: flexible