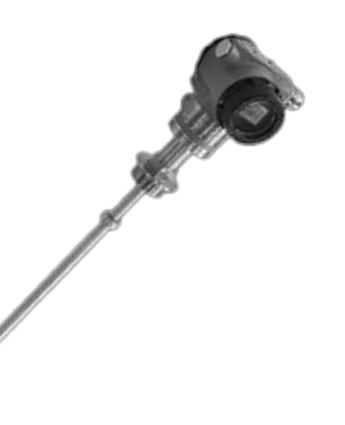

**PFA** with well anti-corrosion function Prime choice for fluid preparation

- Accuracy up to 0.05%
- **Prime choice for filling**
- Multiple materials for your choices

#### Magnetic float level transmitter

- Housing: explosion proof or anti-corrosive
- Low cost, good durability
- Material: SUS304/SUS316/PP/PVDF/PVC
- Operatingng temp.: Max.80°C PP/PVC; 200°C SUS304/316