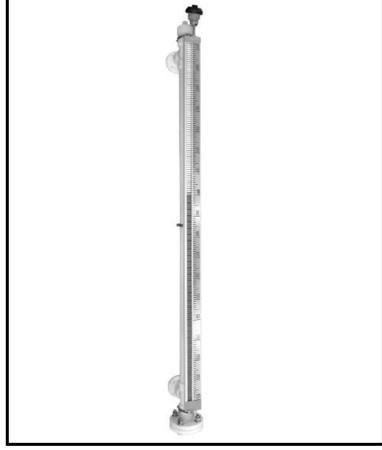

#### Magnetic level gauge

- Material: SUS304/SUS316L/PP/PVDF/PVC
- Max temperature: 400°C
- Max pressure: 130 bar
- Installation: flexible