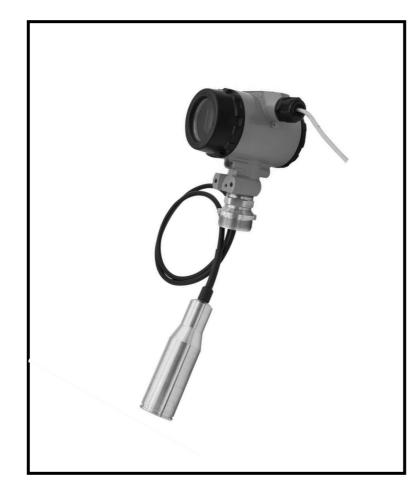

#### **Plug in pressure transmitter**

- Power supply: 12~30VDC/24VDC
- Output: 4~20mA/1~5V/0~10V etc.
- Accuracy: 0.2%F.S/0.5%F.S
- Soft or rod construction, best choice for deep well and long range liquid level measurement