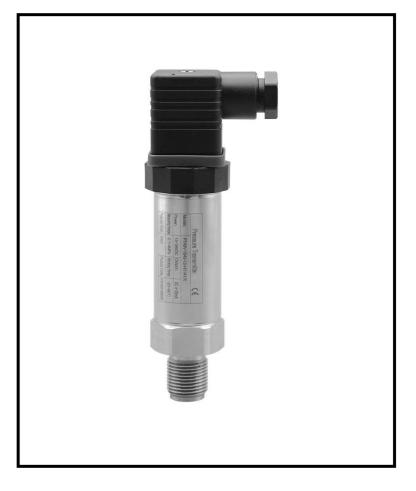

#### **Smart pressure transmitter**

- Power supply: 12~30VDC/24VDC
- Output: 4~20mA/0~10V etc.
- Housing material: SUS304/SUS316L/PVDF
- Accuracy: 0.2%F.S/0.5%F.S
- Smart and reliable pressure measurement

#### **Differential pressure transmitter**

- Power supply: 12~30VDC/24VDC
- Output: 4~20mA/1~5V/0~10V
- Accuracy: 0.075F.S/0.2%F.S/0.5%F.S
- Mature construction, various sensor types and multiple material choices to apply for multiple pressure measurement conditions