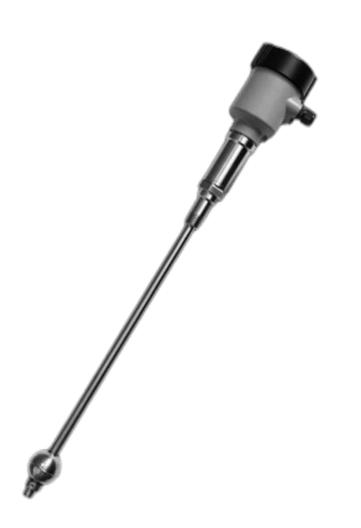

#### **Magnetostrictive level transmitter**

- High accuracy: <0.01F.S
- Material:US304/SUS316L/PP/PVDF/PVC/PFA
- Operating temp.: -40~200°C
- Measuring Levels: 1 or 2 levels