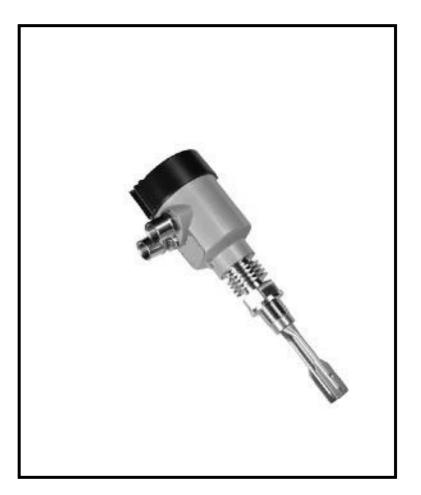

#### Fork type level switch

- Power supply: suitable for different power supply
- Max. operating pressure: 2MPa
- Mini medium density: 0.6g/cm<sup>3</sup>
- Connection: flange/thread