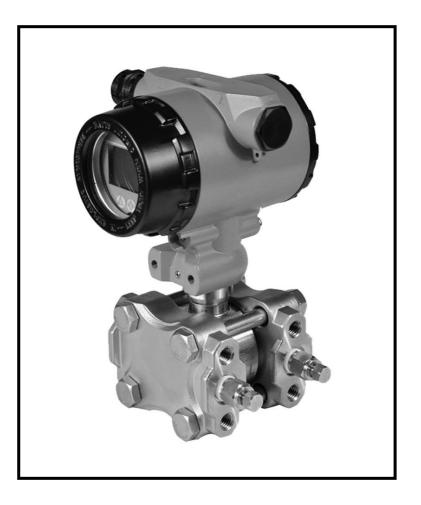

#### **Differential pressure transmitter**

- Power supply: 12~30VDC/24VDC
- Output: 4~20mA/1~5V/0~10V
- Accuracy: 0.075F.S/0.2%F.S/0.5%F.S
- Mature construction, various sensor types and multiple material choices to apply for multiple pressure measurement conditions